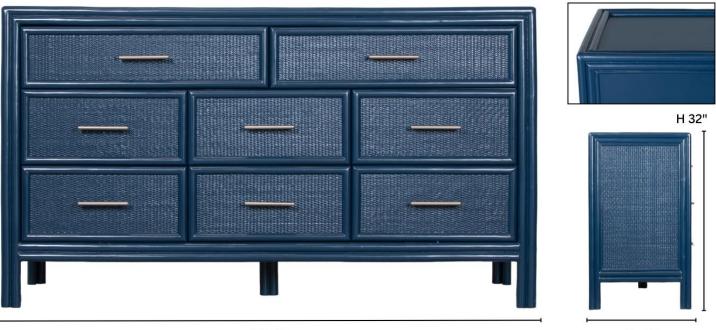

www.DavidFrancisFurniture.com

W 58"

D 19"

## **B2100 BANYAN 8-DRAWER DRESSER**

## DIMENSIONS

Overall: W58" x D19" x H32"

Large Interior Drawer Dimensions: W24.5" x D15" x H5"

Small Interior Drawer Dimensions: W16" x D15" x H6"

Drawer Weight Capacity: 25 lbs.

## **PRODUCT INFORMATION**

Rattan + wood frame Closed cane drawer facings Mitered corners Eight drawers Wooden drawer glides Dust covers Suitable for contract **Anti-tip kit included** 