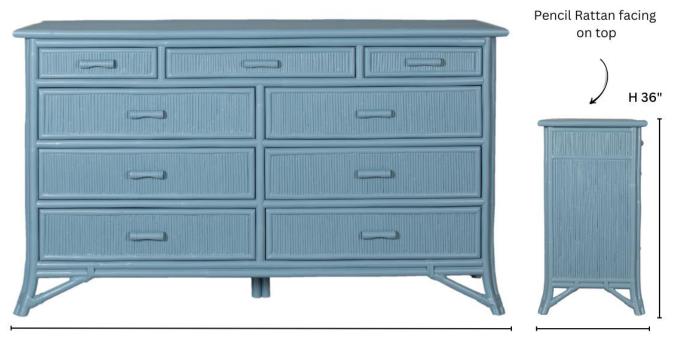

www.DavidFrancisFurniture.com

W 60"

D 20"

## **B1810 PENCIL RATTAN 9-DRAWER DRESSER**

## DIMENSIONS

Overall: W60" x D20" x H36"

Large Interior Drawer Dimensions: W24" x D14" x H5"

Small Interior Drawer Dimensions: W12" x D14" H2.5"

Drawer Weight Capacity: 25 lbs.

## **PRODUCT INFORMATION**

Rattan + wood frame Pencil rattan facings Rawhide bindings Nine drawers Wooden drawer glides Dust covers Drawer stops Suitable for contract **Anti-tip kit included** 