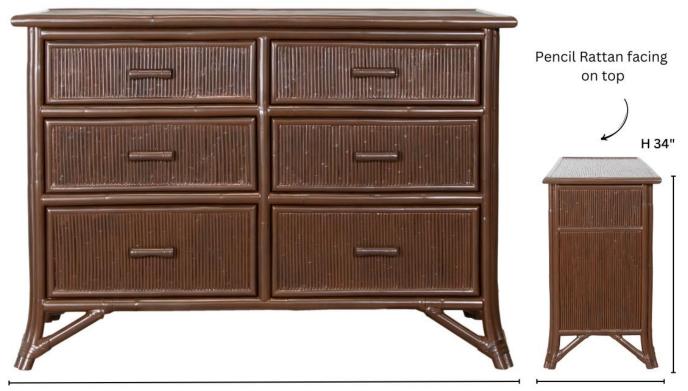

www.DavidFrancisFurniture.com

W 48"

D 20"

## **B1800 PENCIL RATTAN 6-DRAWER DRESSER**

## DIMENSIONS

Overall: W48" x D20" x H34"

Interior Drawer Dimensions: Top – W18.25" x D14" x H4" Middle – W18.25" x D14 x H5.5" Bottom – W18.25" x D14 x H6.5"

Drawer Weight Capacity: 25 lbs.

## **PRODUCT INFORMATION**

Rattan + wood frame Pencil rattan facings Rawhide bindings Six drawers Wooden drawer glides Dust covers Drawer stops Suitable for contract **Anti-tip kit included** 